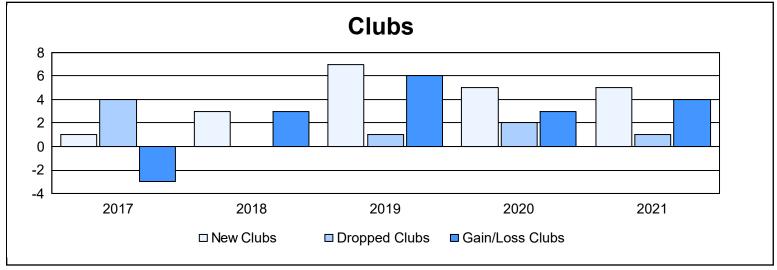

| Year      | New<br>Clubs | Dropped<br>Clubs | Gain/<br>Loss<br>Clubs | New<br>Members | Charter<br>Members | Reinstate<br>Members | Transfer<br>Members | Total<br>Member<br>Added | Total<br>Members<br>Dropped | Gain/<br>Loss<br>Members |
|-----------|--------------|------------------|------------------------|----------------|--------------------|----------------------|---------------------|--------------------------|-----------------------------|--------------------------|
| 2016-2017 | 1            | 4                | -3                     | 301            | 30                 | 9                    | 13                  | 353                      | 333                         | 20                       |
| 2017-2018 | 3            | 0                | 3                      | 301            | 91                 | 15                   | 23                  | 430                      | 392                         | 38                       |
| 2018-2019 | 7            | 1                | 6                      | 328            | 186                | 10                   | 10                  | 534                      | 413                         | 121                      |
| 2019-2020 | 5            | 2                | 3                      | 235            | 97                 | 13                   | 28                  | 373                      | 414                         | -41                      |
| 2020-2021 | 5            | 1                | 4                      | 317            | 112                | 19                   | 20                  | 468                      | 420                         | 48                       |
| Average   | 4            | 2                | 3                      | 296            | 103                | 13                   | 19                  | 432                      | 394                         | 37                       |